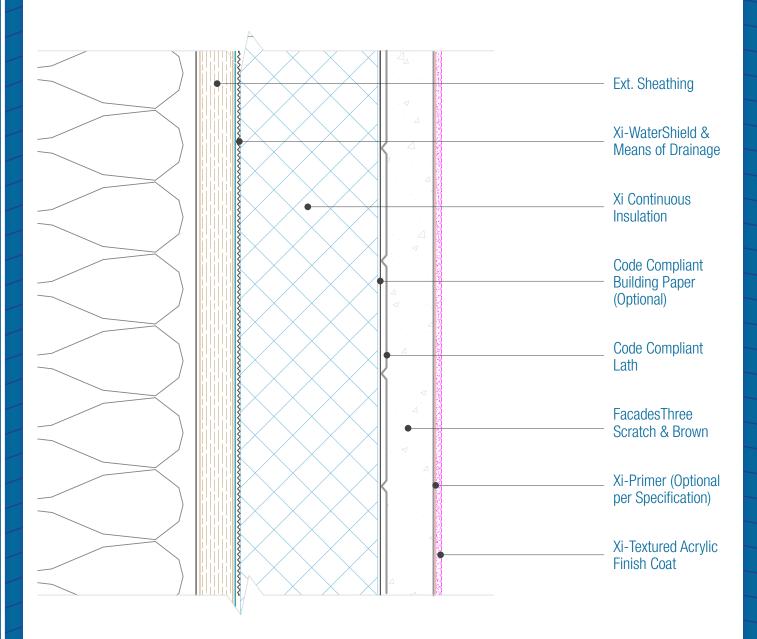

## FacadesThree WaterShield Xi-Series Assembly Overview

Date: 06-15-2021 | Detail. F3WSXI.I.2 v1

## NOTES:

- 1. For full assembly options, materials and placement of materials refer to the specific FACADESXi System specifications.
- 2. FXI WaterShield transition and accessory products and installation can be found in the project specifications, product datasheets and the WaterShield Details.
- 3. A specific means of drainage plane is required in certain building codes and construction types. Check with your specific code or contact FXI Technical Services for assistance.